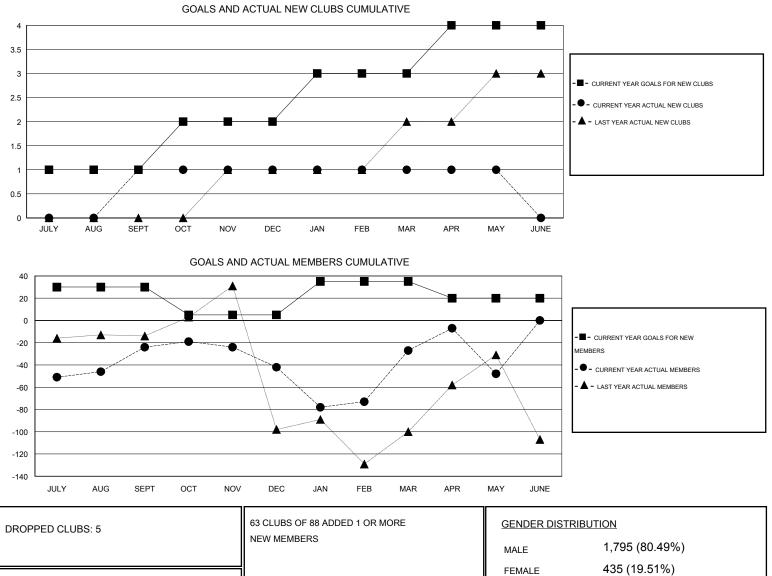

## GMT: Mahesh Pasqual

| LOCATION REP | P OF SRI LANKA |
|--------------|----------------|
|--------------|----------------|

GMT CA 6

|                       |                  | Clubs               |                            |                             |               |                    | Members                          |                              |                             |
|-----------------------|------------------|---------------------|----------------------------|-----------------------------|---------------|--------------------|----------------------------------|------------------------------|-----------------------------|
| RESULTS FOR 2013-2014 |                  |                     |                            | RESULTS FOR 2013-2014       |               |                    |                                  |                              |                             |
| QUARTER               | NEW CLUB<br>GOAL | ACTUAL NEW<br>CLUBS | ACTUAL<br>DROPPED<br>CLUBS | ACTUAL NET<br>GAIN/<br>LOSS | QUARTER       | NEW MEMBER<br>GOAL | ACTUAL TOTAL<br>MEMBERS<br>ADDED | ACTUAL<br>DROPPED<br>MEMBERS | ACTUAL NET<br>GAIN/<br>LOSS |
| JULY/AUG/SEPT         | 1                | 1                   | 0                          | 1                           | JULY/AUG/SEPT | 30                 | 74                               | 98                           | -24                         |
| OCT/NOV/DEC           | 1                | 0                   | 1                          | -1                          | OCT/NOV/DEC   | -25                | 57                               | 75                           | -18                         |
| JAN/FEB/MAR           | 1                | 0                   | 3                          | -3                          | JAN/FEB/MAR   | 30                 | 90                               | 75                           | 15                          |
| APR/MAY/JUNE          | 1                | 0                   | 1                          | -1                          | APR/MAY/JUNE  | -15                | 65                               | 86                           | -21                         |

| DROPPED MEMBERS                     |                |                                          | FEMALE 435 (19.51%)                      |            |
|-------------------------------------|----------------|------------------------------------------|------------------------------------------|------------|
| DECEASED<br>CLUB CANCELLED<br>OTHER | 1<br>83<br>250 | CLICK HERE FOR HEALTH<br>ASSESSMENT DATA | FAMILY UNIT MEMBERS<br>HEAD OF HOUSEHOLD | 736<br>320 |
| TOTAL                               | 334            |                                          | NON-HEAD OF HOUSEHOLD                    | 416        |